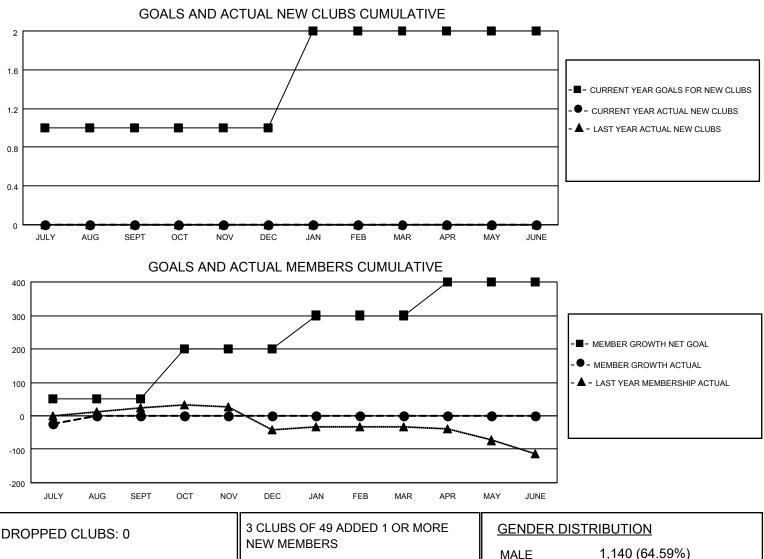

## LOCATION TEXAS

District 2 S3

Results as of: 7/31/2020

| Clubs                 |               |           |               | Members               |                         |                         |                                                    |  |  |
|-----------------------|---------------|-----------|---------------|-----------------------|-------------------------|-------------------------|----------------------------------------------------|--|--|
| RESULTS FOR 2020-2021 |               |           |               | RESULTS FOR 2020-2021 |                         |                         |                                                    |  |  |
| QUARTER               | NEW CLUB GOAL | NEW CLUBS | DROPPED CLUBS | QUARTER               | /BER GROWTH NET<br>GOAL | MEMBER GROWTH<br>ACTUAL | DROPPED<br>MEMBERS ACTUAL<br>(including transfers) |  |  |
| JULY/AUG/SEPT         | 1             | 0         | 0             | JULY/AUG/SEPT         | 50                      | 8                       | 30                                                 |  |  |
| OCT/NOV/DEC           | 0             | 0         | 0             | OCT/NOV/DEC           | 150                     | 0                       | 0                                                  |  |  |
| JAN/FEB/MAR           | 1             | 0         | 0             | JAN/FEB/MAR           | 100                     | 0                       | 0                                                  |  |  |
| APR/MAY/JUNE          | 0             | 0         | 0             | APR/MAY/JUNE          | 100                     | 0                       | 0                                                  |  |  |

| DROPPED CLUBS: 0 |    |                           | GENDER DISTRIBUTION        |                |      |
|------------------|----|---------------------------|----------------------------|----------------|------|
|                  |    | NEW MEMBERS               | MALE                       | 1,140 (64.59%) |      |
|                  |    |                           | FEMALE                     | 625 (35.41%)   |      |
| DROPPED MEMBERS  |    |                           |                            |                |      |
| DECEASED         | 0  | CLICK HERE FOR CUMULATIVE | TOTAL FAMILY UNIT MEMBERS  |                | 293  |
| CLUB CANCELLED   | 0  | MEMBERSHIP DATA           | FAMILY MEMBERS PAYING HALF |                | 1.10 |
| OTHER            | 30 |                           |                            |                | 148  |
| TOTAL            | 30 |                           |                            |                |      |
|                  |    |                           |                            | _              |      |